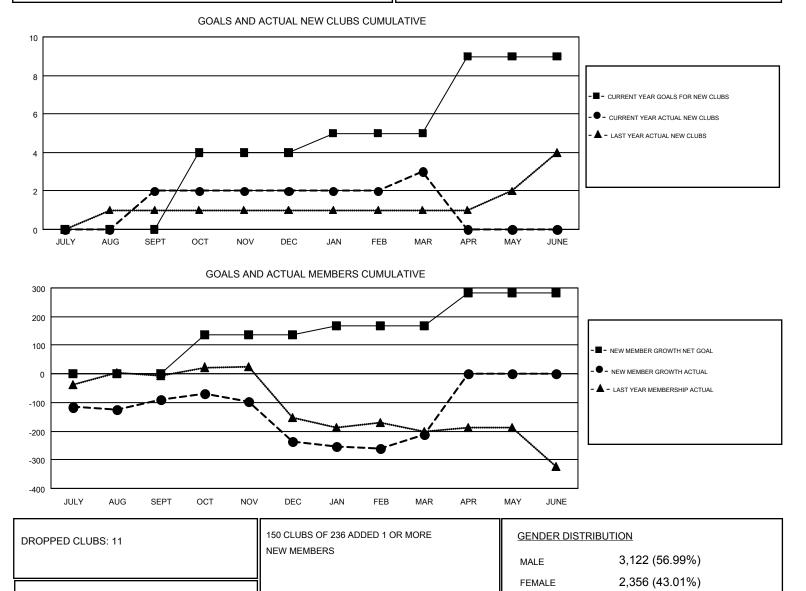

#### GMT: HARVEY WHITLEY

DROPPED MEMBERS

DECEASED

OTHER

TOTAL

MBR0181

CLUB CANCELLED

| Clubs                 |               |           |               | Members               |                                                                |                                                              |                                                    |
|-----------------------|---------------|-----------|---------------|-----------------------|----------------------------------------------------------------|--------------------------------------------------------------|----------------------------------------------------|
| RESULTS FOR 2016-2017 |               |           |               | RESULTS FOR 2016-2017 |                                                                |                                                              |                                                    |
| QUARTER               | NEW CLUB GOAL | NEW CLUBS | DROPPED CLUBS | QUARTER               | NEW MEMBER GROWTH<br>NET GOAL (not reinstated<br>or transfers) | NEW MEMBER<br>GROWTH ACTUAL (not<br>reinstated or transfers) | DROPPED<br>MEMBERS ACTUAL<br>(including transfers) |
| JULY/AUG/SEPT         | 0             | 2         | 4             | JULY/AUG/SEPT         | 1                                                              | 243                                                          | 333                                                |
| OCT/NOV/DEC           | 4             | 0         | 6             | OCT/NOV/DEC           | 135                                                            | 145                                                          | 290                                                |
| JAN/FEB/MAR           | 1             | 1         | 1             | JAN/FEB/MAR           | 31                                                             | 223                                                          | 200                                                |
| APR/MAY/JUNE          | 4             | 0         | 0             | APR/MAY/JUNE          | 115                                                            | 0                                                            | 0                                                  |